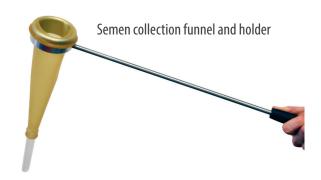

## Accessories

| Electro ejaculator probe, 2.5" for bulls | 11900/0025 |
|------------------------------------------|------------|
| Electro ejaculator probe, 2" for bulls   | 11900/0022 |
| Electro ejaculator probe, 1" for rams    | 11900/0021 |
| Electro ejaculator probe, 3/8" for dogs  | 11900/0509 |
| Electro ejaculator probe, 1/2" for dogs  | 11900/0510 |
| Semen collection funnel and holder       | 11900/0250 |