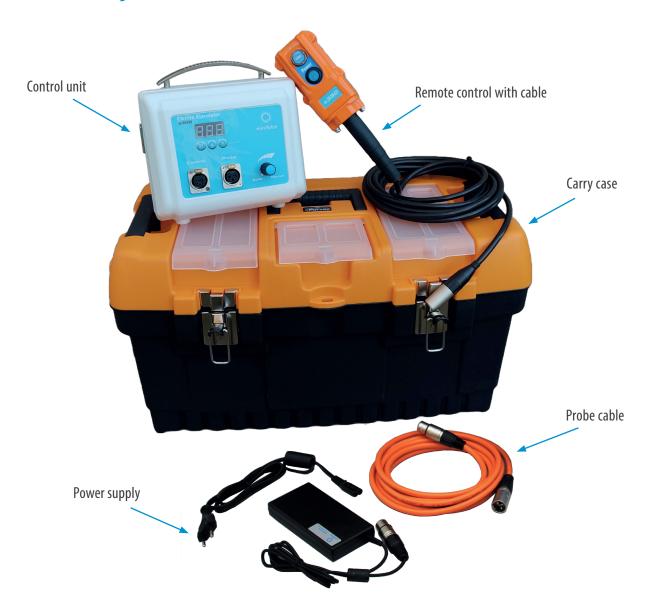

## **★** Product features

- Equipped with a digital power control with microprocessor
- Manual adjustable pulse/pause ratio
- Power output with 3 different types of curves enabling balanced setting according to the animal's size and sensitivity
- 3-digit digital display for the indication of the power output (display values from 0–20 with a resolution of 0.5 units)
- In case of emergency the power can immediately be switched off
- 12 V extended power supply source
- Supplied in a stable robust plastic carry case
- Availability of different probes allows to choose the best fitting probe depending on the animals size and age
- The probes are optimally insulated, offering highest safety for the operator and the animal
- For bulls two different probe sizes are available:
  - Ø 2.5" / 6.35 cm; 3 electrodes
  - Ø 2" / 5.35 cm; 3 electrodes
- For rams one probe size is available:
  Ø 1" / 2.54 cm; 3 electrodes
- For small animals (dogs and cats) two different probe sizes are available:
  - Ø 3/8" / 0.95 cm; 3 electrodes
  - Ø 1/2" / 1.27 cm; 2 electrodes

Electro ejaculator basic unit with case 11900/0000