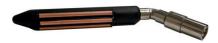

## **★** Product features

- Equipped with a digital power control with microprocessor
- Manual adjustable pulse/pause ratio
- Power output with 3 different types of curves enabling balanced setting according to the animal's size and sensitivity
- 3-digit digital display for the indication of the power output (display values from 0–20 with a resolution of 0.5 units)
- In case of emergency the power can immediately be switched off
- 12 V extended power supply source
- Supplied in a stable robust plastic carry case
- Availability of different probes allows to choose the best fitting probe depending on the animals size and age
- The probes are optimally insulated, offering highest safety for the operator and the animal
- For bulls two different probe sizes are available:
  - Ø 2.5" / 6.35 cm; 3 electrodes
  - Ø 2" / 5.35 cm; 3 electrodes
- For rams one probe size is available:
  Ø 1" / 2.54 cm; 3 electrodes
- For small animals (dogs and cats) two different probe sizes are available:
  - Ø 3/8" / 0.95 cm; 3 electrodes
  - Ø 1/2" / 1.27 cm; 2 electrodes

## Accessories

| Electro ejaculator probe, 2.5" for bulls | 11900/0025 |
|------------------------------------------|------------|
| Electro ejaculator probe, 2" for bulls   | 11900/0022 |
| Electro ejaculator probe, 1" for rams    | 11900/0021 |
| Electro ejaculator probe, 3/8" for dogs  | 11900/0509 |
| Electro ejaculator probe, 1/2" for dogs  | 11900/0510 |
| Semen collection funnel and holder       | 11900/0250 |

Electro ejaculator probes for bulls

Electro ejaculator probe for rams

Electro ejaculator probes for dogs and cats