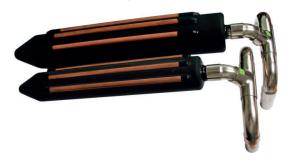

## **★** Product features

- Equipped with a digital power control with microprocessor
- Manual adjustable pulse/pause ratio
- Power output with 3 different types of curves enabling balanced setting according to the animal's size and sensitivity
- 3-digit digital display for the indication of the power output (display values from 0–20 with a resolution of 0.5 units)
- In case of emergency the power can immediately be switched off
- 12 V extended power supply source
- Supplied in a stable robust plastic carry case
- Availability of different probes allows to choose the best fitting probe depending on the animals size and age
- The probes are optimally insulated, offering highest safety for the operator and the animal
- For bulls two different probe sizes are available:
  - Ø 2.5" / 6.35 cm; 3 electrodes
  - Ø 2" / 5.35 cm; 3 electrodes
- For rams one probe size is available:
  Ø 1" / 2.54 cm; 3 electrodes
- For small animals (dogs and cats) two different probe sizes are available:
  - Ø 3/8" / 0.95 cm; 3 electrodes
  - Ø 1/2" / 1.27 cm; 2 electrodes

## Accessories

| Electro ejaculator probe, 2.5" for bulls | 11900/0025 |
|------------------------------------------|------------|
| Electro ejaculator probe, 2" for bulls   | 11900/0022 |
| Electro ejaculator probe, 1" for rams    | 11900/0021 |
| Electro ejaculator probe, 3/8" for dogs  | 11900/0509 |
| Electro ejaculator probe, 1/2" for dogs  | 11900/0510 |
| Semen collection funnel and holder       | 11900/0250 |

Electro ejaculator probes for bulls

Electro ejaculator probe for rams

Electro ejaculator probes for dogs and cats