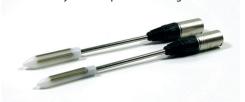

## **★** Product features

- Equipped with a digital power control with microprocessor
- Manual adjustable pulse/pause ratio
- Power output with 3 different types of curves enabling balanced setting according to the animal's size and sensitivity
- 3-digit digital display for the indication of the power output (display values from 0–20 with a resolution of 0.5 units)
- In case of emergency the power can immediately be switched off
- 12 V extended power supply source
- Supplied in a stable robust plastic carry case
- Availability of different probes allows to choose the best fitting probe depending on the animals size and age
- The probes are optimally insulated, offering highest safety for the operator and the animal
- For bulls two different probe sizes are available:
  - Ø 2.5" / 6.35 cm; 3 electrodes
  - Ø 2" / 5.35 cm; 3 electrodes
- For rams one probe size is available:
  Ø 1" / 2.54 cm; 3 electrodes
- For small animals (dogs and cats) two different probe sizes are available:
  - Ø 3/8" / 0.95 cm; 3 electrodes
  - Ø 1/2" / 1.27 cm; 2 electrodes

Electro ejaculator probes for bulls

Electro ejaculator probe for rams

Electro ejaculator probes for dogs and cats