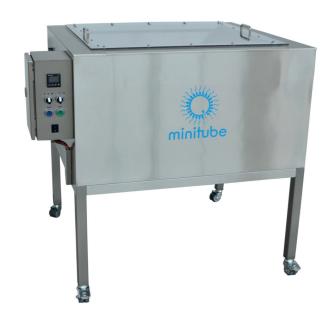

# MT Freezer 2.0

The MT Freezer 2.0 is an automatic freezer for bull semen made of stainless steel.

### **Technical features**

- Capacity: 12 racks (3 x 4)
  - 175 x 0.25 ml straws (total: 2100 straws)
  - 100 x 0.5 ml straws (total: 1200 straws)
- Outer dimensions 112 x 88 x 105 cm (W x H x D)
- Chamber dimensions: 76 x 64 x 30 cm (W x H x D)
- Electronic temperature control, digital temperature display, programmable start and end temperature
- Forced gas circulation by fans
- Temperature range: +5°C to -140°C
- Freezing time: 8 min (10 min for 0.5 ml straws)
- Power supply: 230 V/50 Hz (115 V/60 Hz upon demand, Frequency converter and transformer, Ref. 16813/1000 neccessary)