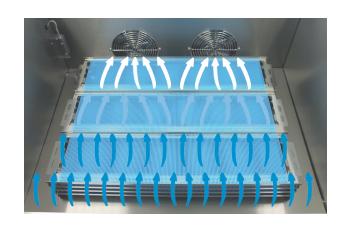

## **Properties**

- Highly efficient heat withdrawal from straws that is achieved by two robust, long lasting incorporated fans
- Gas flow is directed uniformly through the stacks of straws and provides homogenous temperature distribution
- Defined start- and end-temperature provide an optimal freezing curve for bull semen
- Short warm up duration of MT Freezer 2.0 (only a few minutes) contributes to an optimized work efficiency
- Two different temperatures can be set within a range from +5°C to -140°C
- Two versions of the MT Freezer 2.0 are available which differ by the LN2 pressure tank used

### **Technical features**

- Capacity: 12 racks (3 x 4)
  - 175 x 0.25 ml straws (total: 2100 straws)
  - 100 x 0.5 ml straws (total: 1200 straws)
- Outer dimensions 112 x 88 x 105 cm (W x H x D)
- Chamber dimensions: 76 x 64 x 30 cm (W x H x D)
- Electronic temperature control, digital temperature display, programmable start and end temperature
- Forced gas circulation by fans
- Temperature range: +5°C to -140°C
- Freezing time: 8 min (10 min for 0.5 ml straws)
- Power supply: 230 V/50 Hz (115 V/60 Hz upon demand, Frequency converter and transformer, Ref. 16813/1000 neccessary)