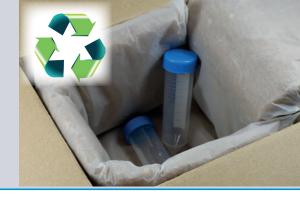

LIVE ANIMAL SEMEN - HANDLE WITH CARE

KEEP COOL

PROTECT FROM SUNLIGHT

Jute transport box

REF.: 17229/0001

compostable

#### **Product features**

- · For chilled stallion and dog semen
- With 2 tubes (50 ml) and 2 cool packs
- Outer dimensions: 200 x 185 x 200 mm (W x D x H)
- Holds constant temperature for >30h
- Recommended for transport at ambient temperatures between +5°C and +25°C
- Fully compostable Jute inlays can be disposed of either in the organic waste or the compost